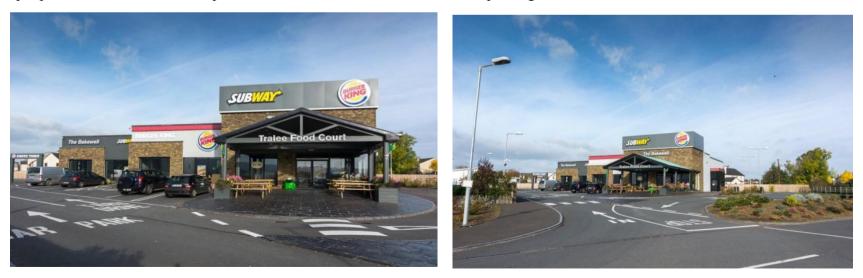

## **Business description:**

Yielding €130,000 PA = 9.5% annual return NET.

Recently constructed modern commercial development / food court measuring approximately 4876sq.ft. / (453m2) and standing on a site measuring c.1.4 acres in a business park in the suburbs of Tralee.

Opened to trading in July 2013 it

is currently leased to Petro Gas Ltd. (Applegreen Parent Company) on a 25 year FRI (full repairing and insuring lease by the tenants).

The agreed lease has an annual passing rent of €130,000.

Currently trading from the Tralee Food Court under the Petro Gas umbrella are Burger King, with eat-in and drive-thru facilities, SubWay and The Bakewell Café which compliment each other and ensure a constant level of activity within the centre throughout its long opening hours. There is ample potential for further development on the site and an abundance of car-parking.