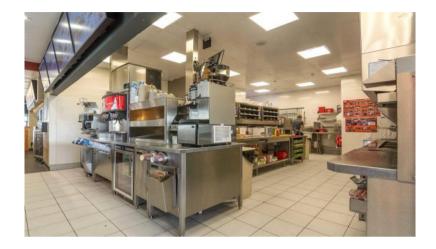

Currently trading from the Tralee Food Court under the Petro Gas umbrella are Burger King, with eat-in and drive-thru facilities, SubWay and The Bakewell Café which compliment each other and ensure a constant level of activity within the centre throughout its long opening hours. There is ample potential for further development on the site and an abundance of car-parking.