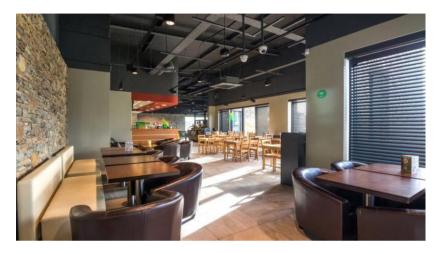

Currently trading from the Tralee Food Court under the Petro Gas umbrella are Burger King, with eat-in and drive-thru facilities, SubWay and The Bakewell Café which compliment each other and ensure a constant level of activity within the centre throughout its long opening hours. There is ample potential for further development on the site and an abundance of car-parking.